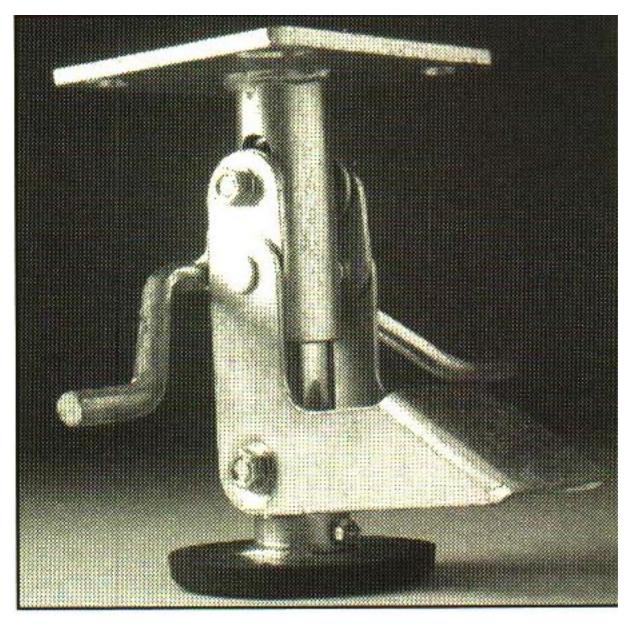

## **FloorLocks**

Floor locks are factory installed on platform trucks to elevate and prevent trucks from rolling. Consult factory for types of trucks available with optional floor locks.

| Item # | Ship Weight | Height Retracted | Height Extended |
|--------|-------------|------------------|-----------------|
| FL5-2  | 3.4         | 5 9/16           | 6 1/2           |
| FL6-2  | 3.5         | 6 1/2            | 7 1/2           |
| FL8-2  | 3.6         | 8 1/2            | 9 3/4           |