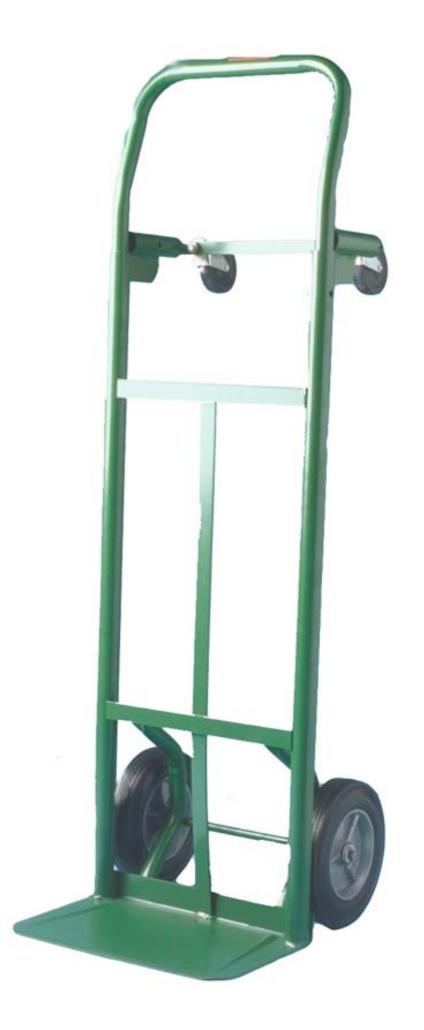

MCS 1436 Convertible

Capacity up to 600 lbs.In 4-wheel positionThis rugged convertible truck is available with a capacity of 500 lb. as a 2-wheeler converting to a 600 lb. 4-wheeler with 8" semi-pneumatic wheels with self-lubricating steel bearings. The economy model is available with a capacity of 300 lb. as a 2-wheeler converting to a 400 lb. 4-wheeler with 8" semi-pneumatic wheels.Both trucks use a unique snap-button system for converting from 2-wheel to 4-wheel position and for quick height adjustment of handle and have 1 1/4" steel tubular frame for strength and durability, 3" rubber swivel caster and a overall height of 46".Features10 gauge Super Slik<sup>™</sup> nose plate.Durable green epoxy powder coated finish.New snap-button system for easy conversion and height adjustment.Optional snap-on deck available.

|                    |        | Wheel Size | Capacity | Capacity |    |
|--------------------|--------|------------|----------|----------|----|
| MCS 1436-8PN       | 26 Lbs | 8 x 1 3/4  | 500 lbs  | 600 lbs  | 3" |
| E-MCS 1436-<br>8PN | 26 Lbs | 8 x 1 3/4  | 300 lbs  | 400 lbs  | 3" |