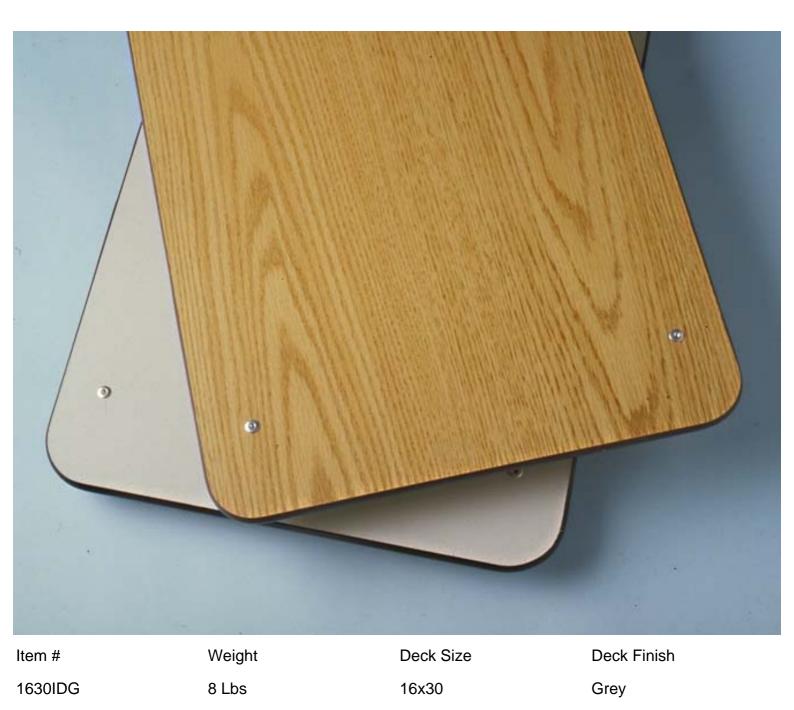

Now you can turn your all steel Fairbanks convertible truck into a platform truck with this handy snapon/snap-off deck. An optional 16" x 30" deck has rounded corners and full wrap-around, non-marking vinyl edging. Easily snaps on and off all Fairbanks convertible trucks. Select oak wood grain or gray non- slip finish. KD; UPSable box. The Snap-On/Snap-Off Deck will fit the following convertible trucks: MCS-1436-8PN, EMCS-1436-8PN, CVN-1500-10FPN, and CVN-1500- 10PN.FeaturesEasily snaps on and off all Fairbanks convertible handtrucks.Non-marking vinyl edging around deck.

1630IDW

8 Lbs

16x30

Oak