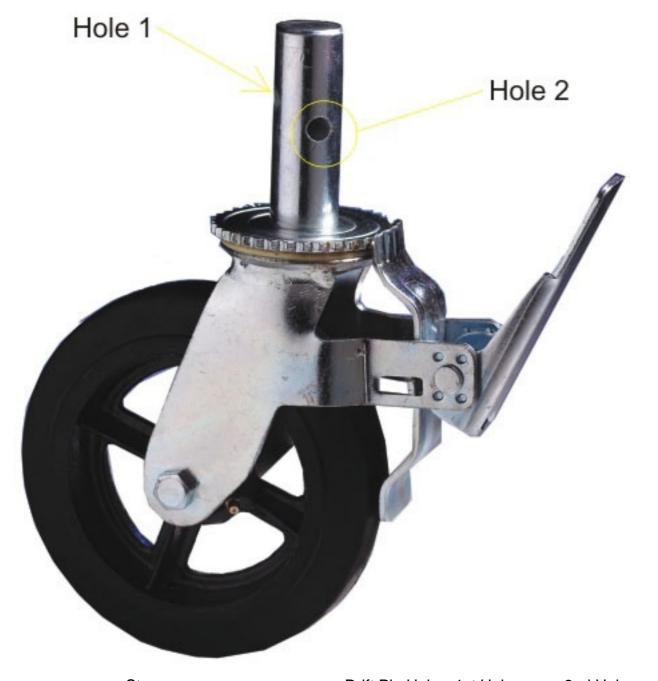

| Item #           | Stem<br>Diameter | Stem Height | Drift Pin Hole Diameter | 1st Hole<br>Height | 2nd Hole<br>Height | Load Capacity |
|------------------|------------------|-------------|-------------------------|--------------------|--------------------|---------------|
| E-DB92x2-<br>8RT | 1 3/8"           | 4"          | 1/2"                    | 2"                 | 2 1/2"             | 500 lbs       |
| E-DB92x3-<br>8RT | 1 7/16"          | 4"          | 1/2"                    | 2"                 | 2 1/2"             | 500 lbs       |
| E-DB92x4-<br>8RT | 1 1/4"           | 4"          | 1/2"                    | 2"                 | 2 1/2"             | 500 lbs       |